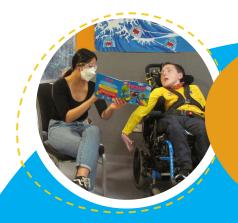

a hospital

Allowah is a ministry that belongs to all the Presbyterian Churches across NSW and the ACT. Allowah provides specialty care and support for kids with complex disabilities and medical needs in a way that seeks justice, shows mercy and make Jesus known.